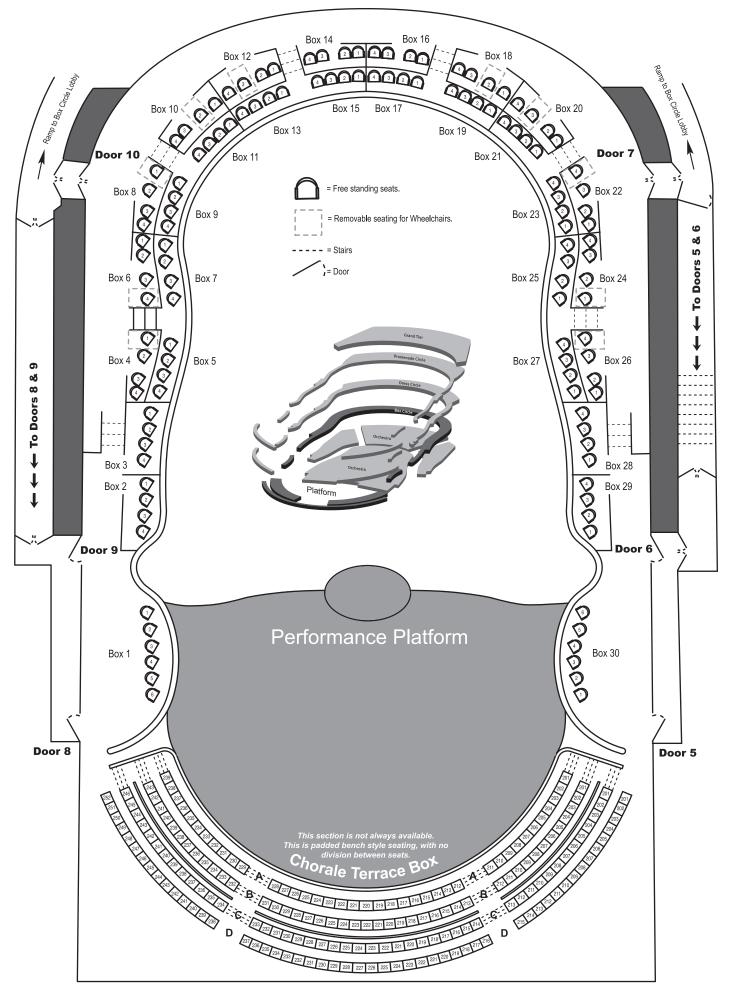

**Concert Hall** 

**Box Circle** 

**Dress Circle** 

Promenade Circle

**Grand Tier**