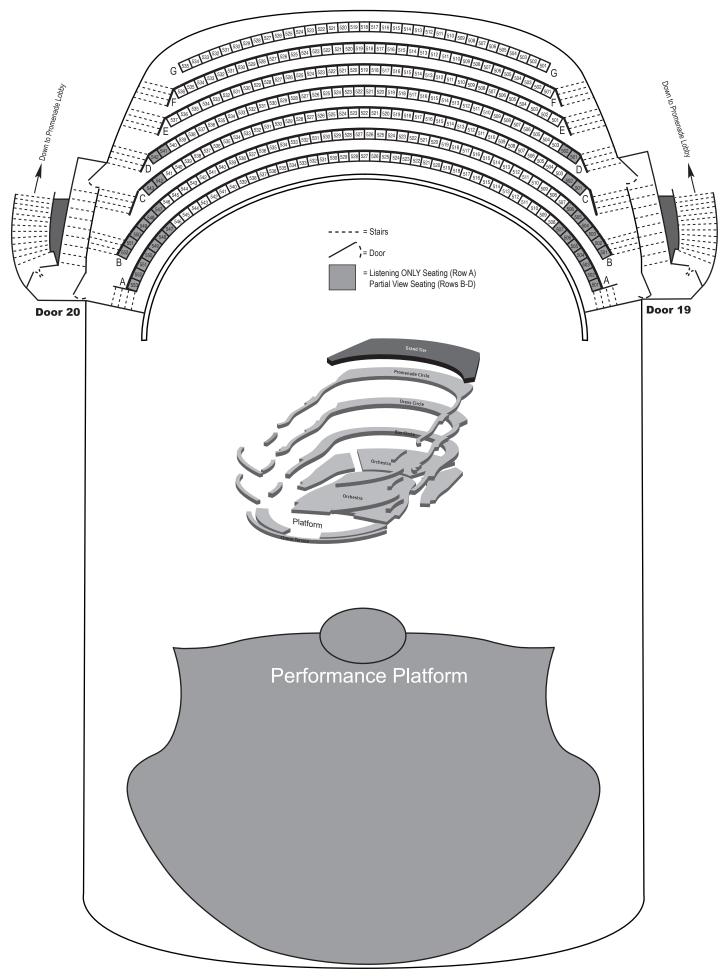

**Concert Hall** 

**Box Circle** 

**Dress Circle** 

Promenade Circle

**Grand Tier**