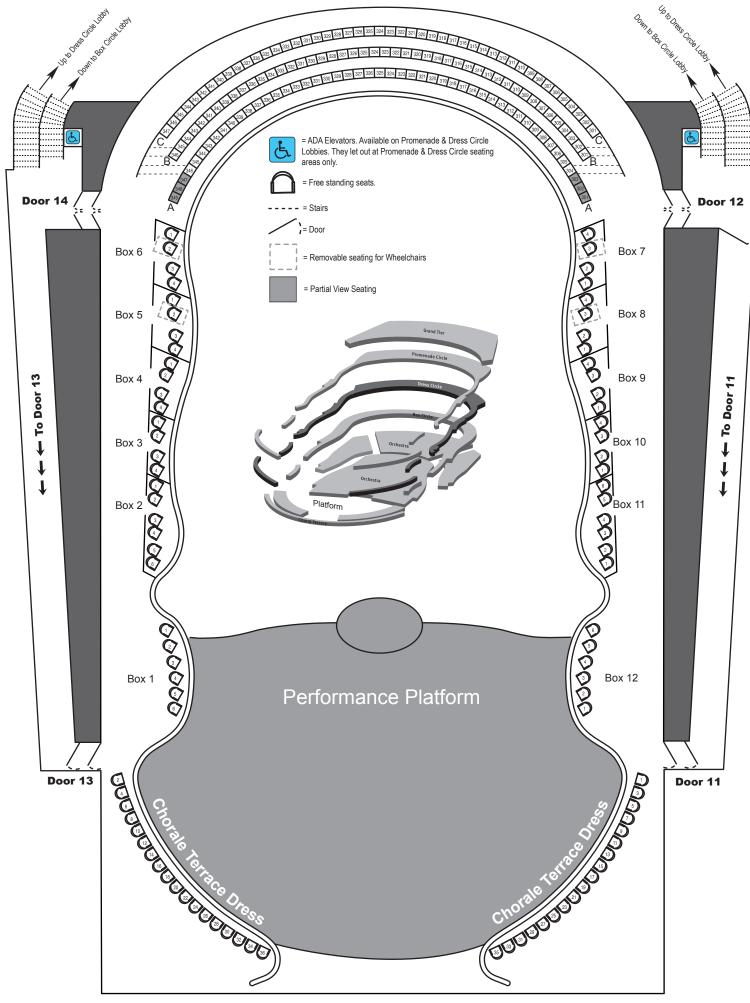

**Concert Hall** 

**Box Circle** 

**Dress Circle** 

Promenade Circle

**Grand Tier**