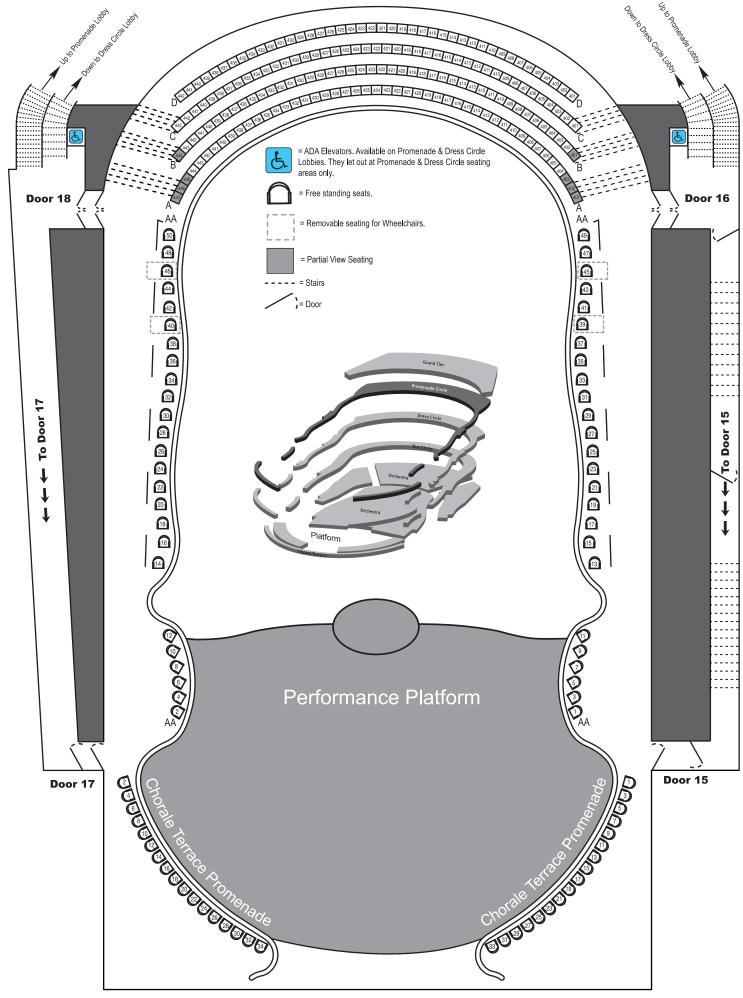

**Concert Hall** 

**Box Circle** 

**Dress Circle** 

Promenade Circle

**Grand Tier**